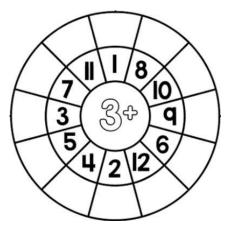

A new scooter= Rs. 50500

- 5. Frame a word problem of your own for each of the following: 86+30
- 6. Sameer has 112539 stamps and Rita has 234818 stamps in their albums. How many stamps do they have altogether?
- 7. Find the actual and estimated sum by rounding off to nearest thousands